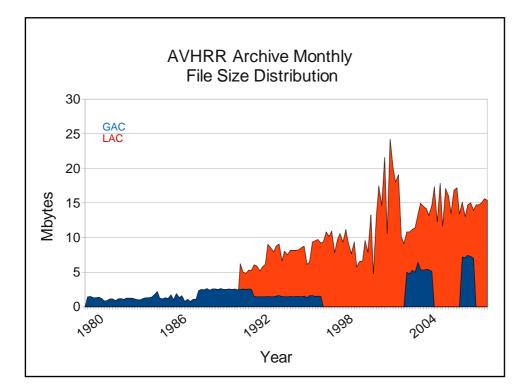

# **Regional Wildland Fire Networks (IV)**

Regional Mesoamerica Wildland Fire Network (I) Mesoamerica Regional Agreement Signed: July 2002

Estrategia Centroamericana para el Manejo del Fuego, 2005-2015











Regional Australasia Wildland Fire Network (I)

Australasian Fire Authorities Council (AFAC)

Since 1993: Australia, New Zealand Pacific Region

AFAC Decision of 7 October 2004:

AFAC Regional Partner in the Global Wildland Fire Network



































# <section-header><section-header><section-header><text><text><text><text>















































<section-header><section-header><section-header><text><text><text><text>