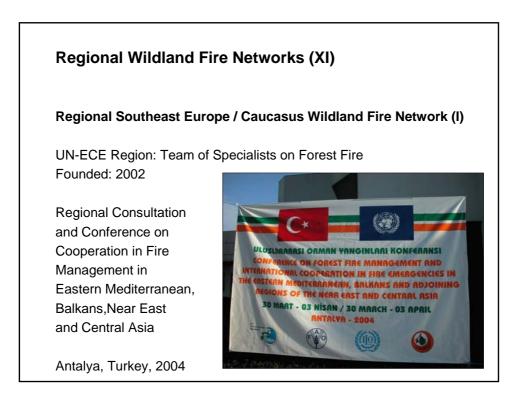

# **Regional Wildland Fire Networks (IV)**

Regional Mesoamerica Wildland Fire Network (I) Mesoamerica Regional Agreement Signed: July 2002

Estrategia Centroamericana para el Manejo del Fuego, 2005-2015











Regional Australasia Wildland Fire Network (I)

Australasian Fire Authorities Council (AFAC)

Since 1993: Australia, New Zealand Pacific Region

AFAC Decision of 7 October 2004:

AFAC Regional Partner in the Global Wildland Fire Network



































# <section-header><section-header><section-header><text><text><text><text>















































<section-header><section-header><section-header><text><text><text><text>