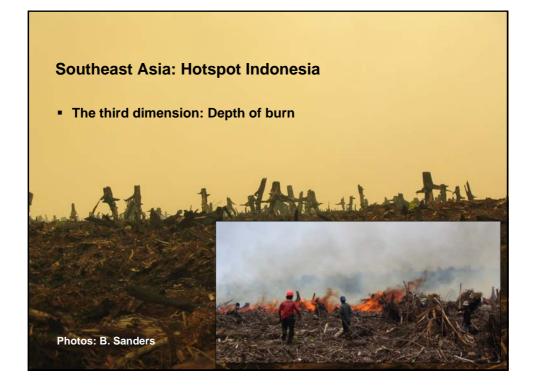

# <section-header><section-header><section-header><text><text><text><text>

<section-header><section-header><section-header><text><text><text><text>