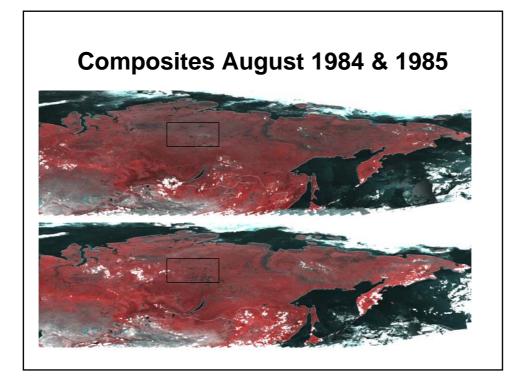

# **Regional Wildland Fire Networks (IV)**

Regional Mesoamerica Wildland Fire Network (I) Mesoamerica Regional Agreement Signed: July 2002

Estrategia Centroamericana para el Manejo del Fuego, 2005-2015











Regional Australasia Wildland Fire Network (I)

Australasian Fire Authorities Council (AFAC)

Since 1993: Australia, New Zealand Pacific Region

AFAC Decision of 7 October 2004:

AFAC Regional Partner in the Global Wildland Fire Network



































# <section-header><section-header><section-header><text><text><text><text>















































<section-header><section-header><section-header><text><text><text><text>