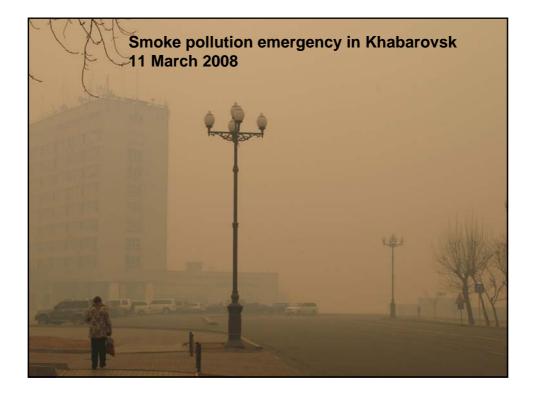

# <section-header><section-header><section-header><text><text><text><text>

<section-header><section-header><section-header><text><text><text><text>