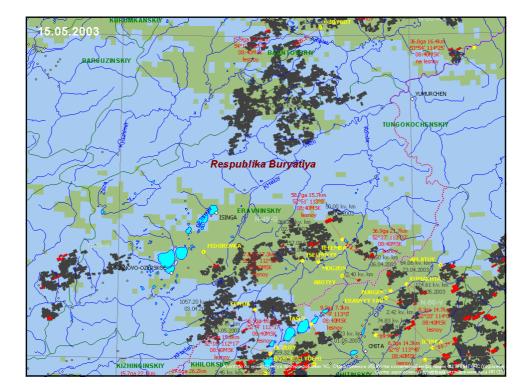

# <section-header><section-header><section-header><text><text><text><text>

<section-header><section-header><section-header><text><text><text><text>