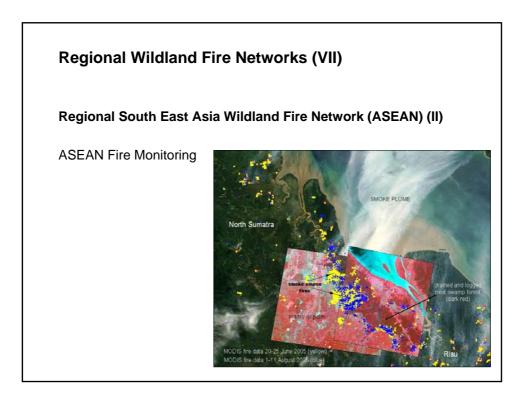

# **Regional Wildland Fire Networks (IV)**

Regional Mesoamerica Wildland Fire Network (I) Mesoamerica Regional Agreement Signed: July 2002

Estrategia Centroamericana para el Manejo del Fuego, 2005-2015











Regional Australasia Wildland Fire Network (I)

Australasian Fire Authorities Council (AFAC)

Since 1993: Australia, New Zealand Pacific Region

AFAC Decision of 7 October 2004:

AFAC Regional Partner in the Global Wildland Fire Network



































# <section-header><section-header><section-header><text><text><text><text>















































<section-header><section-header><section-header><text><text><text><text>