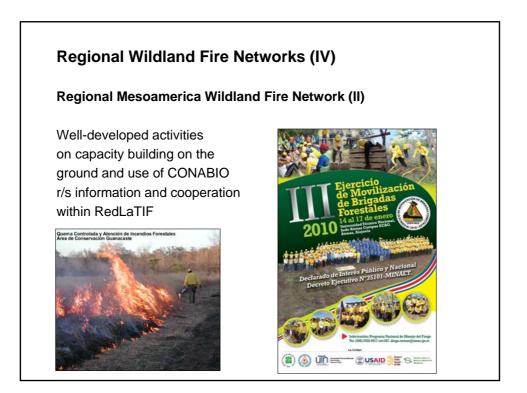

# **Regional Wildland Fire Networks (IV)**

Regional Mesoamerica Wildland Fire Network (I) Mesoamerica Regional Agreement Signed: July 2002

Estrategia Centroamericana para el Manejo del Fuego, 2005-2015

Regional Australasia Wildland Fire Network (I)