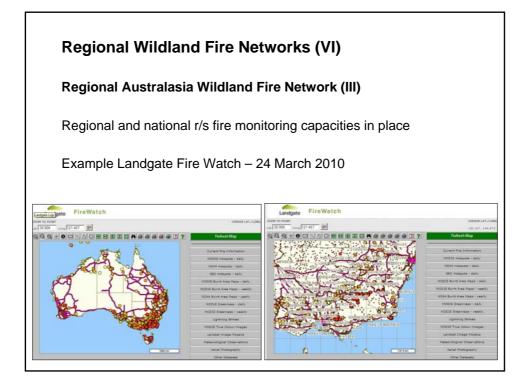

# <section-header><section-header><section-header><text><text><text><text>

<section-header><section-header><section-header><text><text><text><text>