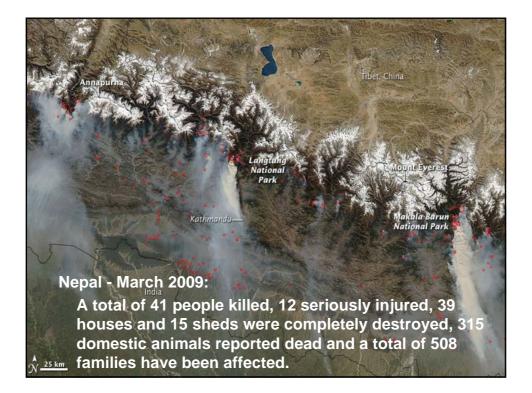

# <section-header><section-header><section-header><text><text><text><text>

<section-header><section-header><section-header><text><text><text><text>