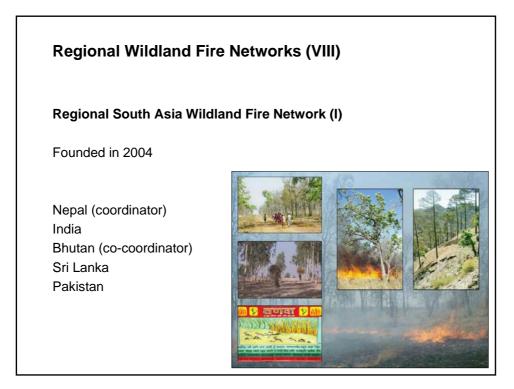

# <section-header><section-header><section-header><text><text><text><text>

<section-header><section-header><section-header><text><text><text><text>