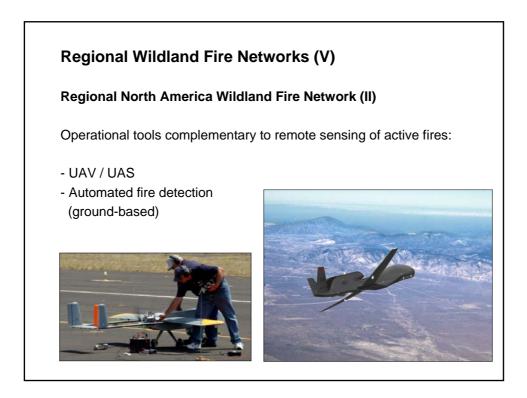

# <section-header><section-header><section-header><text><text><text><text>

<section-header><section-header><section-header><text><text><text><text>