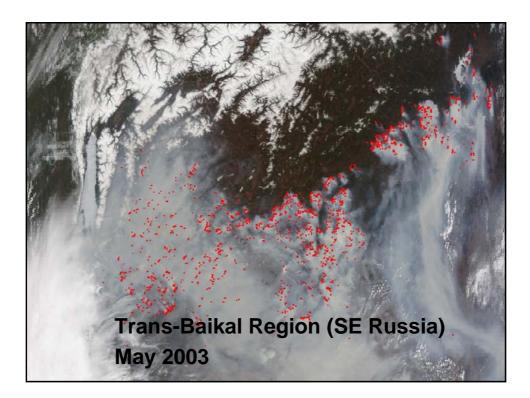

# <section-header><section-header><section-header><text><text><text><text>

<section-header><section-header><section-header><text><text><text><text>