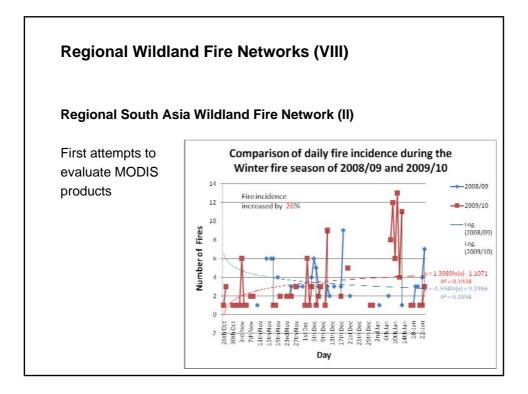

# <section-header><section-header><section-header><text><text><text><text>

<section-header><section-header><section-header><text><text><text><text>