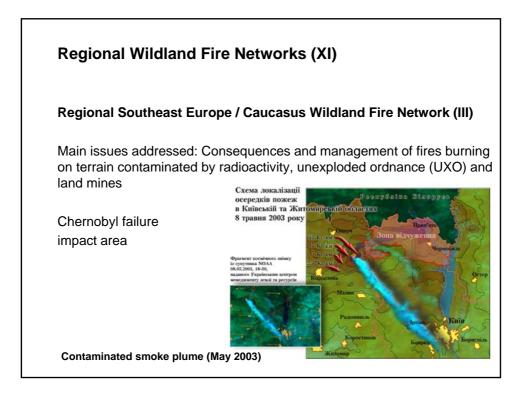

# **Regional Wildland Fire Networks (IV)**

Regional Mesoamerica Wildland Fire Network (I) Mesoamerica Regional Agreement Signed: July 2002

Estrategia Centroamericana para el Manejo del Fuego, 2005-2015











Regional Australasia Wildland Fire Network (I)

Australasian Fire Authorities Council (AFAC)

Since 1993: Australia, New Zealand Pacific Region

AFAC Decision of 7 October 2004:

AFAC Regional Partner in the Global Wildland Fire Network



































# <section-header><section-header><section-header><text><text><text><text>















































<section-header><section-header><section-header><text><text><text><text>