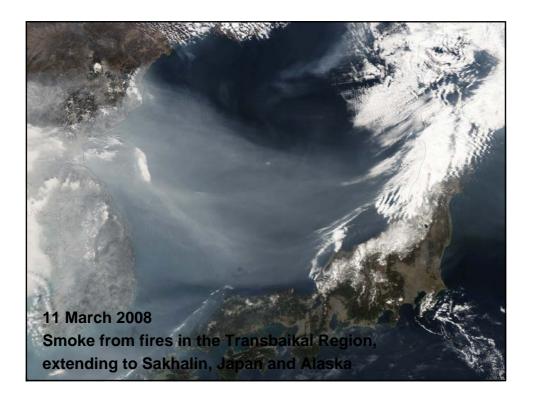

# <section-header><section-header><section-header><text><text><text><text>

<section-header><section-header><section-header><text><text><text><text>