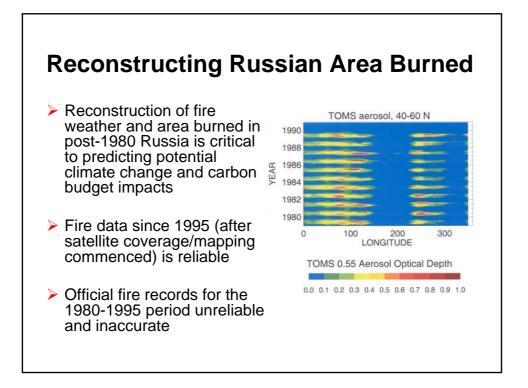

# **Regional Wildland Fire Networks (IV)**

Regional Mesoamerica Wildland Fire Network (I) Mesoamerica Regional Agreement Signed: July 2002

Estrategia Centroamericana para el Manejo del Fuego, 2005-2015











Regional Australasia Wildland Fire Network (I)

Australasian Fire Authorities Council (AFAC)

Since 1993: Australia, New Zealand Pacific Region

AFAC Decision of 7 October 2004:

AFAC Regional Partner in the Global Wildland Fire Network



































# <section-header><section-header><section-header><text><text><text><text>















































<section-header><section-header><section-header><text><text><text><text>