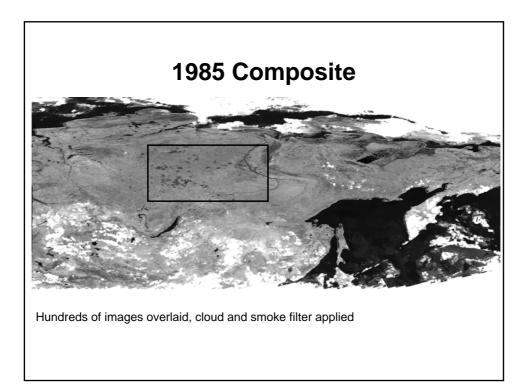

# **Regional Wildland Fire Networks (IV)**

Regional Mesoamerica Wildland Fire Network (I) Mesoamerica Regional Agreement Signed: July 2002

Estrategia Centroamericana para el Manejo del Fuego, 2005-2015











Regional Australasia Wildland Fire Network (I)

Australasian Fire Authorities Council (AFAC)

Since 1993: Australia, New Zealand Pacific Region

AFAC Decision of 7 October 2004:

AFAC Regional Partner in the Global Wildland Fire Network



































# <section-header><section-header><section-header><text><text><text><text>















































<section-header><section-header><section-header><text><text><text><text>