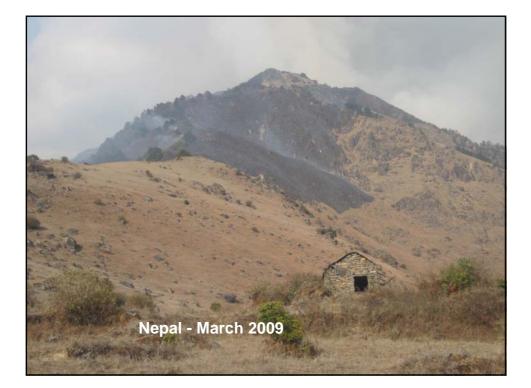

# <section-header><section-header><section-header><text><text><text><text>

<section-header><section-header><section-header><text><text><text><text>