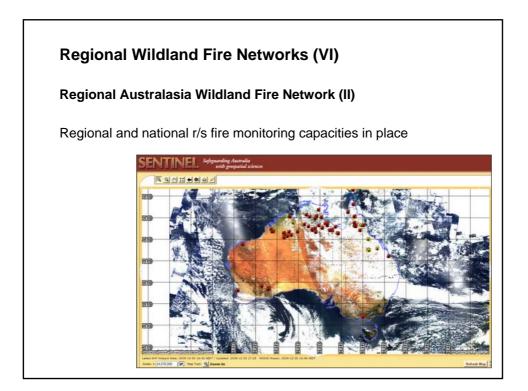

# **Regional Wildland Fire Networks (IV)**

Regional Mesoamerica Wildland Fire Network (I) Mesoamerica Regional Agreement Signed: July 2002

Estrategia Centroamericana para el Manejo del Fuego, 2005-2015

Regional Australasia Wildland Fire Network (I)

Australasian Fire Authorities Council (AFAC)

Since 1993: Australia, New Zealand Pacific Region

AFAC Decision of 7 October 2004:

AFAC Regional Partner in the Global Wildland Fire Network