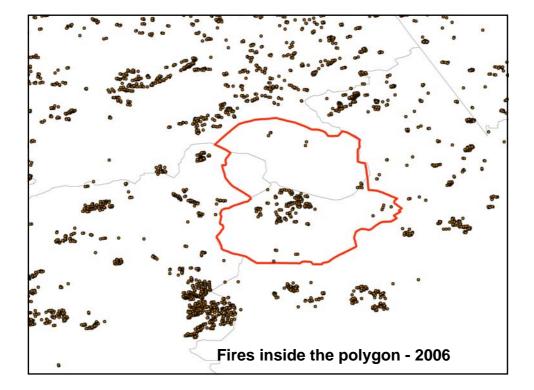

# **Regional Wildland Fire Networks (IV)**

Regional Mesoamerica Wildland Fire Network (I) Mesoamerica Regional Agreement Signed: July 2002

Estrategia Centroamericana para el Manejo del Fuego, 2005-2015











Regional Australasia Wildland Fire Network (I)

Australasian Fire Authorities Council (AFAC)

Since 1993: Australia, New Zealand Pacific Region

AFAC Decision of 7 October 2004:

AFAC Regional Partner in the Global Wildland Fire Network



































# <section-header><section-header><section-header><text><text><text><text>















































<section-header><section-header><section-header><text><text><text><text>