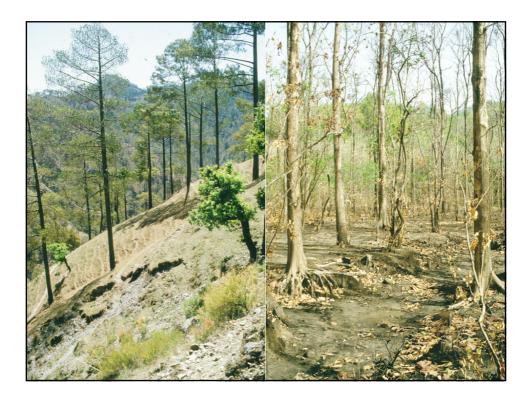

# <section-header><section-header><section-header><text><text><text><text>

<section-header><section-header><section-header><text><text><text><text>