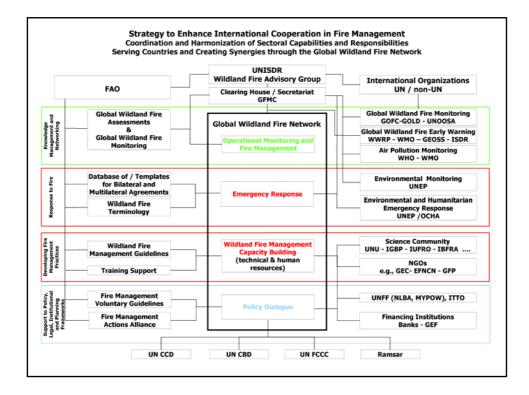

# **Regional Wildland Fire Networks (IV)**

Regional Mesoamerica Wildland Fire Network (I) Mesoamerica Regional Agreement Signed: July 2002

Estrategia Centroamericana para el Manejo del Fuego, 2005-2015











Regional Australasia Wildland Fire Network (I)

Australasian Fire Authorities Council (AFAC)

Since 1993: Australia, New Zealand Pacific Region

AFAC Decision of 7 October 2004:

AFAC Regional Partner in the Global Wildland Fire Network



































# <section-header><section-header><section-header><text><text><text><text>















































<section-header><section-header><section-header><text><text><text><text>