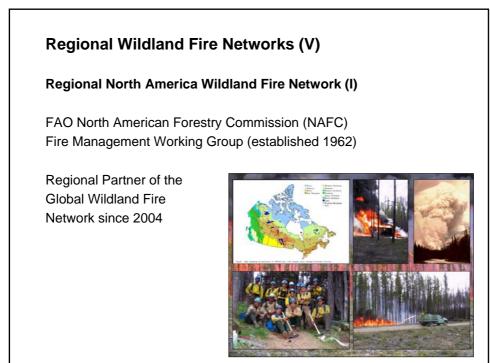

# <section-header><section-header><section-header><text><text><text><text>

<section-header><section-header><section-header><text><text><text><text>