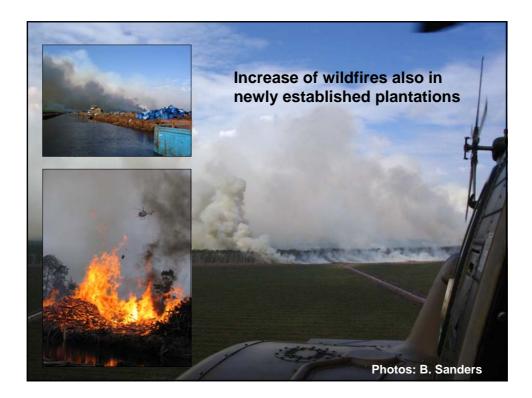

# <section-header><section-header><section-header><text><text><text><text>

<section-header><section-header><section-header><text><text><text><text>