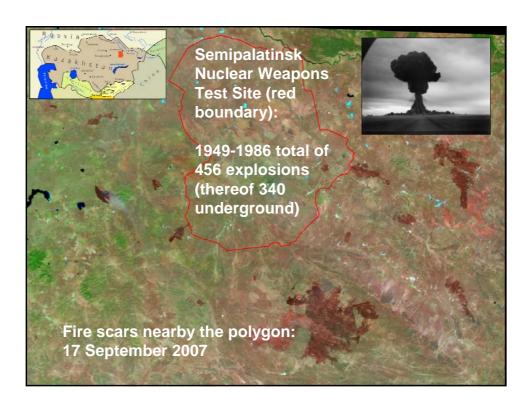

# **Regional Wildland Fire Networks (IV)**

Regional Mesoamerica Wildland Fire Network (I) Mesoamerica Regional Agreement Signed: July 2002

Estrategia Centroamericana para el Manejo del Fuego, 2005-2015











Regional Australasia Wildland Fire Network (I)

Australasian Fire Authorities Council (AFAC)

Since 1993: Australia, New Zealand Pacific Region

AFAC Decision of 7 October 2004:

AFAC Regional Partner in the Global Wildland Fire Network



































# <section-header><section-header><section-header><text><text><text><text>















































<section-header><section-header><section-header><text><text><text><text>