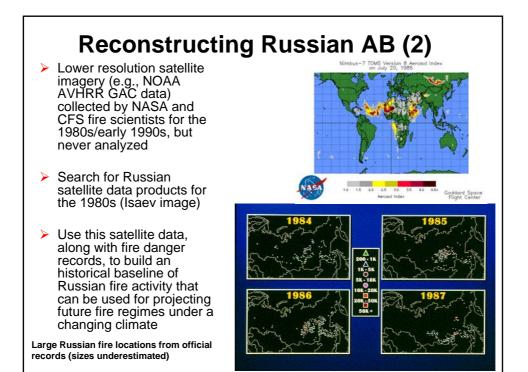

# **Regional Wildland Fire Networks (IV)**

Regional Mesoamerica Wildland Fire Network (I) Mesoamerica Regional Agreement Signed: July 2002

Estrategia Centroamericana para el Manejo del Fuego, 2005-2015











Regional Australasia Wildland Fire Network (I)

Australasian Fire Authorities Council (AFAC)

Since 1993: Australia, New Zealand Pacific Region

AFAC Decision of 7 October 2004:

AFAC Regional Partner in the Global Wildland Fire Network



































# <section-header><section-header><section-header><text><text><text><text>















































<section-header><section-header><section-header><text><text><text><text>