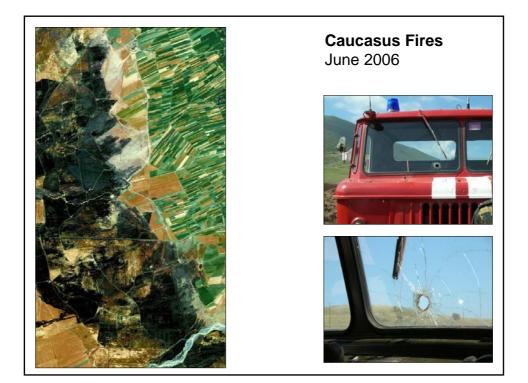

# **Regional Wildland Fire Networks (IV)**

Regional Mesoamerica Wildland Fire Network (I) Mesoamerica Regional Agreement Signed: July 2002

Estrategia Centroamericana para el Manejo del Fuego, 2005-2015











Regional Australasia Wildland Fire Network (I)

Australasian Fire Authorities Council (AFAC)

Since 1993: Australia, New Zealand Pacific Region

AFAC Decision of 7 October 2004:

AFAC Regional Partner in the Global Wildland Fire Network



































# <section-header><section-header><section-header><text><text><text><text>















































<section-header><section-header><section-header><text><text><text><text>