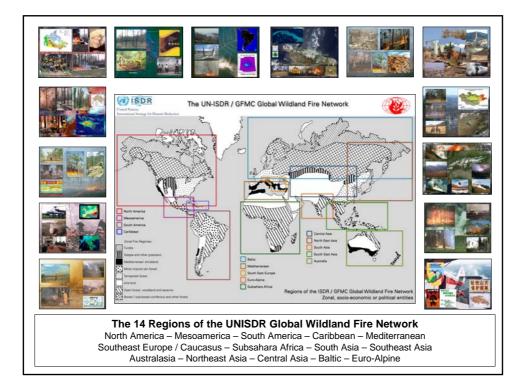

# **Regional Wildland Fire Networks (IV)**

Regional Mesoamerica Wildland Fire Network (I) Mesoamerica Regional Agreement Signed: July 2002

Estrategia Centroamericana para el Manejo del Fuego, 2005-2015











Regional Australasia Wildland Fire Network (I)

Australasian Fire Authorities Council (AFAC)

Since 1993: Australia, New Zealand Pacific Region

AFAC Decision of 7 October 2004:

AFAC Regional Partner in the Global Wildland Fire Network



































# <section-header><section-header><section-header><text><text><text><text>















































<section-header><section-header><section-header><text><text><text><text>