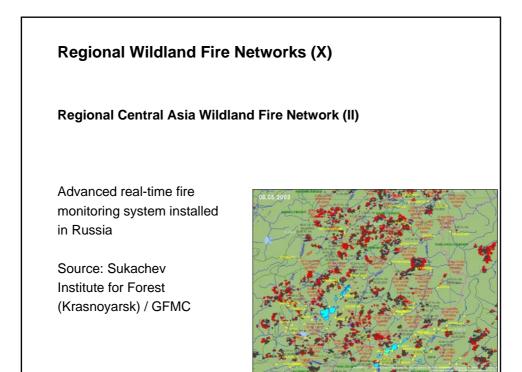

# <section-header><section-header><section-header><text><text><text><text>

<section-header><section-header><section-header><text><text><text><text>