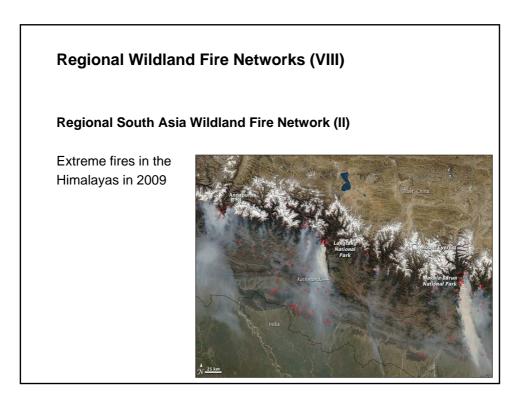

# <section-header><section-header><section-header><text><text><text><text>

<section-header><section-header><section-header><text><text><text><text>