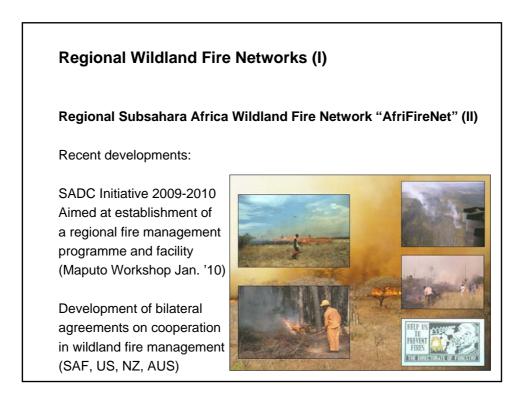

# **Regional Wildland Fire Networks (IV)**

Regional Mesoamerica Wildland Fire Network (I) Mesoamerica Regional Agreement Signed: July 2002

Estrategia Centroamericana para el Manejo del Fuego, 2005-2015











Regional Australasia Wildland Fire Network (I)

Australasian Fire Authorities Council (AFAC)

Since 1993: Australia, New Zealand Pacific Region

AFAC Decision of 7 October 2004:

AFAC Regional Partner in the Global Wildland Fire Network



































# <section-header><section-header><section-header><text><text><text><text>















































<section-header><section-header><section-header><text><text><text><text>