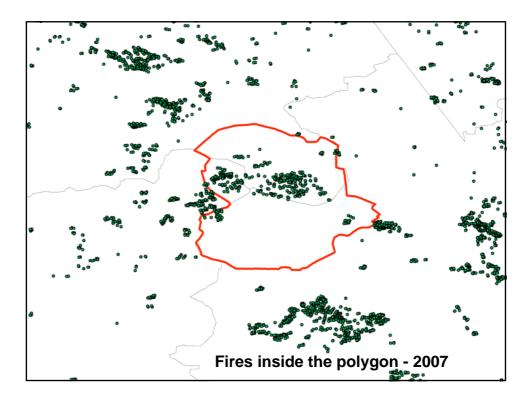

# **Regional Wildland Fire Networks (IV)**

Regional Mesoamerica Wildland Fire Network (I) Mesoamerica Regional Agreement Signed: July 2002

Estrategia Centroamericana para el Manejo del Fuego, 2005-2015











Regional Australasia Wildland Fire Network (I)

Australasian Fire Authorities Council (AFAC)

Since 1993: Australia, New Zealand Pacific Region

AFAC Decision of 7 October 2004:

AFAC Regional Partner in the Global Wildland Fire Network



































# <section-header><section-header><section-header><text><text><text><text>















































<section-header><section-header><section-header><text><text><text><text>