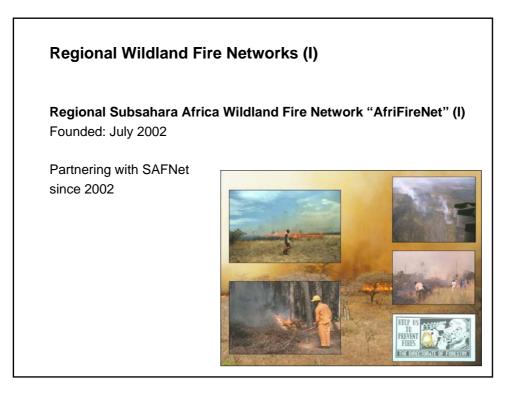

# **Regional Wildland Fire Networks (IV)**

Regional Mesoamerica Wildland Fire Network (I) Mesoamerica Regional Agreement Signed: July 2002

Estrategia Centroamericana para el Manejo del Fuego, 2005-2015











Regional Australasia Wildland Fire Network (I)

Australasian Fire Authorities Council (AFAC)

Since 1993: Australia, New Zealand Pacific Region

AFAC Decision of 7 October 2004:

AFAC Regional Partner in the Global Wildland Fire Network



































# <section-header><section-header><section-header><text><text><text><text>















































<section-header><section-header><section-header><text><text><text><text>