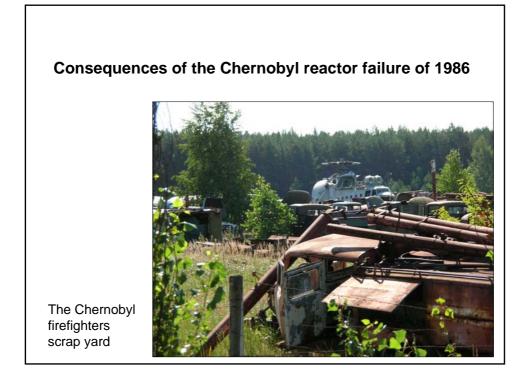

# **Regional Wildland Fire Networks (IV)**

Regional Mesoamerica Wildland Fire Network (I) Mesoamerica Regional Agreement Signed: July 2002

Estrategia Centroamericana para el Manejo del Fuego, 2005-2015











Regional Australasia Wildland Fire Network (I)

Australasian Fire Authorities Council (AFAC)

Since 1993: Australia, New Zealand Pacific Region

AFAC Decision of 7 October 2004:

AFAC Regional Partner in the Global Wildland Fire Network



































# <section-header><section-header><section-header><text><text><text><text>















































<section-header><section-header><section-header><text><text><text><text>