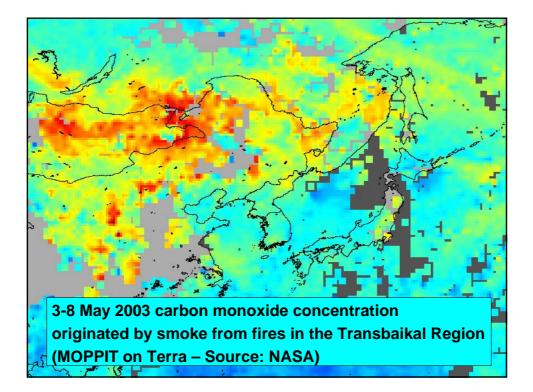

# **Regional Wildland Fire Networks (IV)**

Regional Mesoamerica Wildland Fire Network (I) Mesoamerica Regional Agreement Signed: July 2002

Estrategia Centroamericana para el Manejo del Fuego, 2005-2015











Regional Australasia Wildland Fire Network (I)

Australasian Fire Authorities Council (AFAC)

Since 1993: Australia, New Zealand Pacific Region

AFAC Decision of 7 October 2004:

AFAC Regional Partner in the Global Wildland Fire Network



































# <section-header><section-header><section-header><text><text><text><text>















































<section-header><section-header><section-header><text><text><text><text>