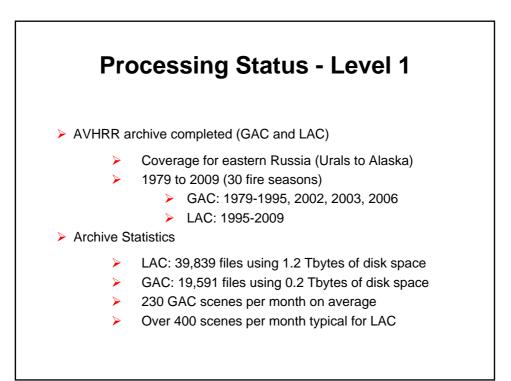

# **Regional Wildland Fire Networks (IV)**

Regional Mesoamerica Wildland Fire Network (I) Mesoamerica Regional Agreement Signed: July 2002

Estrategia Centroamericana para el Manejo del Fuego, 2005-2015











Regional Australasia Wildland Fire Network (I)

Australasian Fire Authorities Council (AFAC)

Since 1993: Australia, New Zealand Pacific Region

AFAC Decision of 7 October 2004:

AFAC Regional Partner in the Global Wildland Fire Network



































# <section-header><section-header><section-header><text><text><text><text>















































<section-header><section-header><section-header><text><text><text><text>