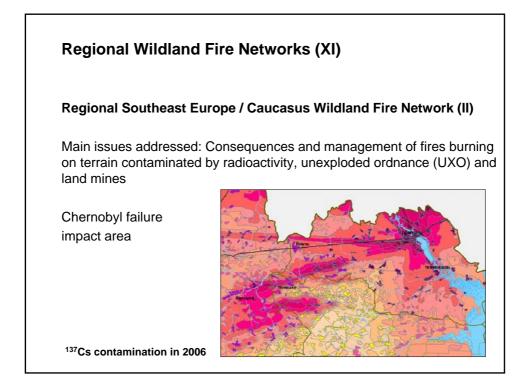

# **Regional Wildland Fire Networks (IV)**

Regional Mesoamerica Wildland Fire Network (I) Mesoamerica Regional Agreement Signed: July 2002

Estrategia Centroamericana para el Manejo del Fuego, 2005-2015











Regional Australasia Wildland Fire Network (I)

Australasian Fire Authorities Council (AFAC)

Since 1993: Australia, New Zealand Pacific Region

AFAC Decision of 7 October 2004:

AFAC Regional Partner in the Global Wildland Fire Network



































# <section-header><section-header><section-header><text><text><text><text>















































<section-header><section-header><section-header><text><text><text><text>