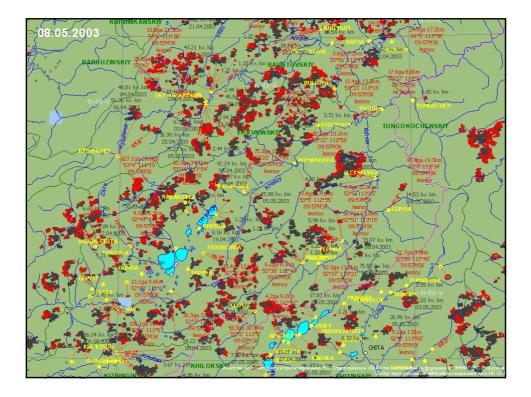

# <section-header><section-header><section-header><text><text><text><text>

<section-header><section-header><section-header><text><text><text><text>