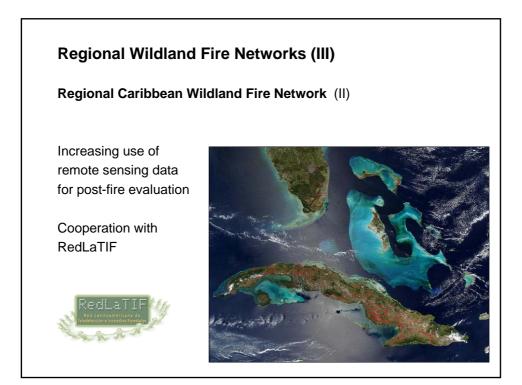

# <section-header><section-header><section-header><text><text><text><text>

<section-header><section-header><section-header><text><text><text><text>