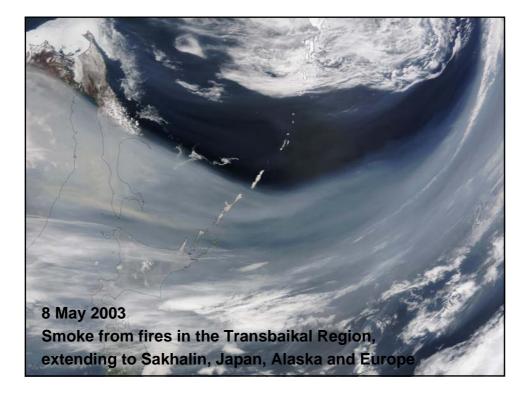

# <section-header><section-header><section-header><text><text><text><text>

<section-header><section-header><section-header><text><text><text><text>